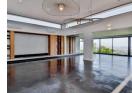

## BREATHTAKING VIEWS OF ROBBERG AND OCEAN

This spacious 7-bedroom home features impressive views over Robberg and the Piesang Valley. It is an entertainer's dream, with a large, north-facing outdoor pool and bar area. Each of the seven bedrooms is en-suite and there are multiple living areas throughout the house, featuring separate Whiskey and Wine bars, a gas fireplace, as well as a spacious cinema with projector and large screen.

The house is air-conditioned throughout, adding to comfort and privacy. There are two kitchens - a front-of-house entertainer's kitchen and a large chef's kitchen and staff area with separate entrance, as well as a small flatlet/staff quarter.