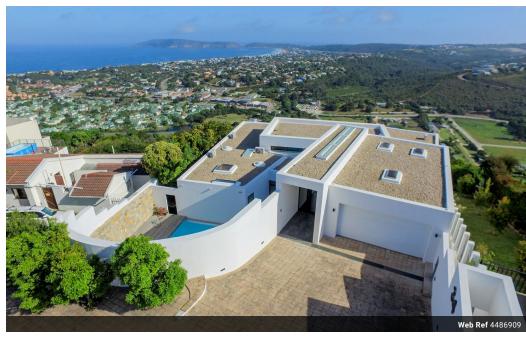

## BREATHTAKING VIEWS OF ROBBERG AND OCEAN

This spacious 7-bedroom home features impressive views over Robberg and the Piesang Valley. It is an entertainer's dream, with a large, north-facing outdoor pool and bar area. Each of the seven bedrooms is en-suite and there are multiple living areas throughout the house, featuring separate Whiskey and Wine bars, a gas fireplace, as well as a spacious cinema with projector and large screen.

## **Features**

| Pets Allowed | Yes |          |       |            |                     |
|--------------|-----|----------|-------|------------|---------------------|
| Interior     |     | Exterior |       | Sizes      |                     |
| Bedrooms     | 7   | Garages  | 2     | Floor Size | 1,012m <sup>2</sup> |
| Bathrooms    | 7.5 | Security | No    | Land Size  | 1,232m <sup>2</sup> |
| Kitchens     | 2   | Pool     | No    |            |                     |
| Recep. Rooms | 2   | Views    | False |            |                     |
| Furnished    | No  |          |       |            |                     |