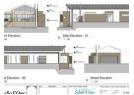

# **Features**

| Pets Allowed | Yes |          |      |            |                   |
|--------------|-----|----------|------|------------|-------------------|
| Interior     |     | Exterior |      | Sizes      |                   |
| Bedrooms     | 3   | Garages  | 2    | Floor Size | 333m²             |
| Bathrooms    | 3   | Security | No   | Land Size  | 501m <sup>2</sup> |
| Kitchens     | 1   | Pool     | Yes  |            |                   |
| Recep. Rooms | 2   | Views    | True |            |                   |
| Furnished    | No  |          |      |            |                   |