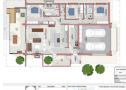

# **Features**

| Pets Allowed | Yes |          |      |            |                   |
|--------------|-----|----------|------|------------|-------------------|
| Interior     |     | Exterior |      | Sizes      |                   |
| Bedrooms     | 3   | Garages  | 2    | Floor Size | 333m²             |
| Bathrooms    | 3   | Security | No   | Land Size  | 501m <sup>2</sup> |
| Kitchens     | 1   | Pool     | Yes  |            |                   |
| Recep. Rooms | 2   | Views    | True |            |                   |
| Furnished    | No  |          |      |            |                   |