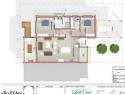

## **Features**

| Pets Allowed | Yes |          |      |            |       |
|--------------|-----|----------|------|------------|-------|
| Interior     |     | Exterior |      | Sizes      |       |
| Bedrooms     | 2   | Garages  | 1    | Floor Size | 149m² |
| Bathrooms    | 2   | Security | No   | Land Size  | 236m² |
| Kitchens     | 1   | Pool     | Yes  |            |       |
| Recep. Rooms | 2   | Views    | True |            |       |
| Studies      | 1   |          |      |            |       |
| Furnished    | No  |          |      |            |       |