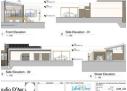

## **Features**

| Pets Allowed | Yes |          |      |            |       |
|--------------|-----|----------|------|------------|-------|
| Interior     |     | Exterior |      | Sizes      |       |
| Bedrooms     | 2   | Garages  | 1    | Floor Size | 149m² |
| Bathrooms    | 2   | Security | No   | Land Size  | 236m² |
| Kitchens     | 1   | Pool     | Yes  |            |       |
| Recep. Rooms | 2   | Views    | True |            |       |
| Studies      | 1   |          |      |            |       |
| Furnished    | No  |          |      |            |       |