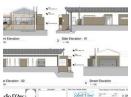

## **Features**

| Pets Allowed | Yes |          |      |            |                   |
|--------------|-----|----------|------|------------|-------------------|
| Interior     |     | Exterior |      | Sizes      |                   |
| Bedrooms     | 3   | Garages  | 2    | Floor Size | 333m²             |
| Bathrooms    | 2   | Security | No   | Land Size  | 501m <sup>2</sup> |
| Kitchens     | 1   | Pool     | No   |            |                   |
| Recep. Rooms | 2   | Views    | True |            |                   |
| Studies      | 1   |          |      |            |                   |
| Furnished    | No  |          |      |            |                   |