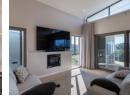

## **Features**

| Pets Allowed | Yes |          |      |            |                   |
|--------------|-----|----------|------|------------|-------------------|
| Interior     |     | Exterior |      | Sizes      |                   |
| Bedrooms     | 3   | Garages  | 2    | Floor Size | 333m²             |
| Bathrooms    | 2   | Security | No   | Land Size  | 501m <sup>2</sup> |
| Kitchens     | 1   | Pool     | No   |            |                   |
| Recep. Rooms | 2   | Views    | True |            |                   |
| Studies      | 1   |          |      |            |                   |
| Furnished    | No  |          |      |            |                   |

Security Complex Secondfloorandabove Mountain View North Modern Aluminium Window Extractor Fan Granite Tops Scullery Stove Open Plan Tiled Floors Fireplace Totally Fenced Security Gate