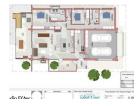

## **Features**

| Pets Allowed | Yes |          |      |            |                   |
|--------------|-----|----------|------|------------|-------------------|
| Interior     |     | Exterior |      | Sizes      |                   |
| Bedrooms     | 3   | Garages  | 2    | Floor Size | 333m²             |
| Bathrooms    | 2   | Security | No   | Land Size  | 501m <sup>2</sup> |
| Kitchens     | 1   | Pool     | No   |            |                   |
| Recep. Rooms | 2   | Views    | True |            |                   |
| Studies      | 1   |          |      |            |                   |
| Furnished    | No  |          |      |            |                   |