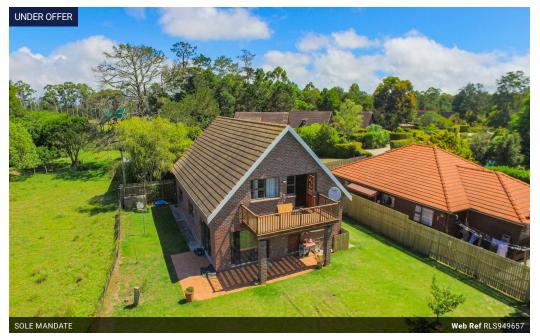

## YOUR SERENE COUNTRY ESCAPE WITHIN A GATED PRIVATE ESTATE

#### SOLE MANDATE

3

Nestled within an estate just 9km from Plettenberg Bay's bustling center, this meticulously maintained brick residence offers a haven of enduring quality and timeless charm. The double-volume living/lounge area provides a generous space for relaxation and entertainment, bathed in natural light and offering seamless access to the sun-drenched patio.

Step inside and be captivated by the warmth and functional kitchen. Boasting an abundance of cabinetry and countertops which connects to the light-filled dining area, fostering the perfect atmosphere for casual family meals and convivial gatherings. The double-volume living/lounge area provides a generous space for relaxation and entertainment, bathed in natural light and offering seamless access to the sun-drenched patio.