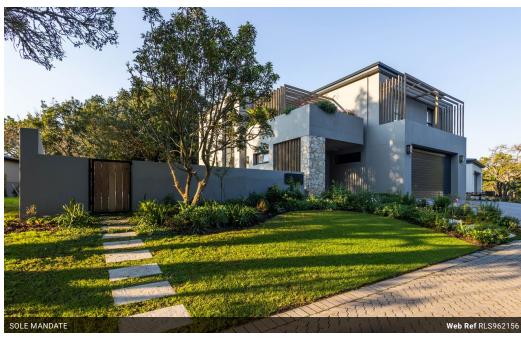

## ELEGANT NEW HOME ON SECURE RIVERSIDE ESTATE

SOLE MANDATE

The accent of this desirable property in Twin Rivers Private Estate is one of elegant simplicity and easy living, where every last detail was meticulously thought of. Clean lines and uncluttered space. Open plan living areas extend via stacking doors onto a wooden deck, pool and entertainment area, with a braai and pizza oven. Trees and shrubs complete a lovely enclosed garden designed and installed by an award-winning landscaper. There is a 5KVA inverter system.

A short drive through this beautifully treed, private security estate brings us to a delightful new home approached via pretty flowerbeds and a pathway of attractive herringbone pavers, a stone porch, and a three-quarter pane and wood door into an immaculate, spacious living area with light streaming in through many windows and two sets of stacking doors...