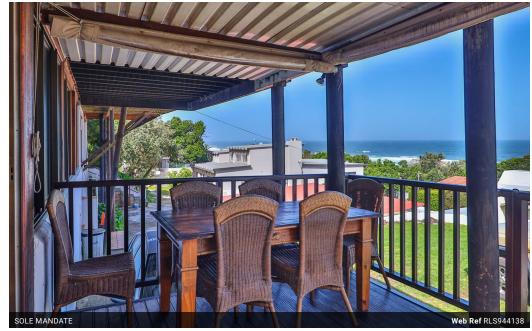

## LOVELY SEA VIEWS, WALK TO THE BEACH, GREAT POSITION

SOLE MANDATE

This apartment has lovely sea views from the balcony and living area. Close to the beach and situated in the centre of the lovely Keurbooms Village.

2 Bedrooms, 1 bathroom, kitchen, open plan living area. Small storeroom. This seldom comes available, grab the opportunity now. Needs your TLC.

## Extras

Above Road Green Belt Sea East West Balcony Open Plan Communal Burglar Bars Partially Fenced Built In Braai Satellite Dish