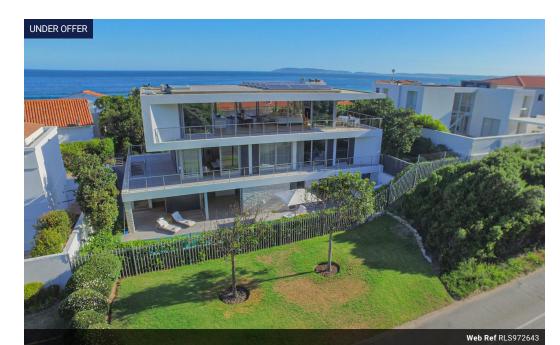

## MODERNIST MANSION AS CLOSE TO THE BEACH AS YOU CAN GET IN PLETTENBERG BAY

JOINT MANDATE

This recently completed 5 bedroomed property, of approximately 600 square metres, is a testament to current trends in upmarket design and construction. Built on three levels, it displays the hallmarks of modern architecture: spacious, light filled with clean lines, with a variety of spaces for leisure activities.

The front door of the house is ten meters from the boardwalk, leading to the pristine Keurbooms beach. Listen to the waves pounding on the golden sands, while feasting your eyes on the spectacular views of the sparkling Indian Ocean which encompasses the whole Bay, from the Tsitsikamma Mountains in the east, curving around to the iconic Robberg Peninsula to the west. A backdrop of indigenous forest completes this perfect panorama. This home is specifically designed to accommodate extended families or.