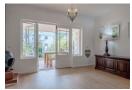

Double doors open into a wide, open-plan living space with laminated floors throughout. A handcrafted chiminea fireplace anchors the lounge, which flows through a dining area into a cheerful, well-proportioned kitchen. The kitchen boasts a pine-styled peninsula for casual seating, a gas hob, an electric oven, a built-in pantry, and a tucked-away scullery that leads to a...