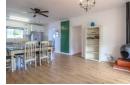

Double doors open into a wide, open-plan living space with laminated floors throughout. A handcrafted chiminea fireplace anchors the lounge, which flows through a dining area into a cheerful, well-proportioned kitchen. The kitchen boasts a pine-styled peninsula for casual seating, a gas hob, an electric oven, a built-in pantry, and a tucked-away scullery that leads to a...