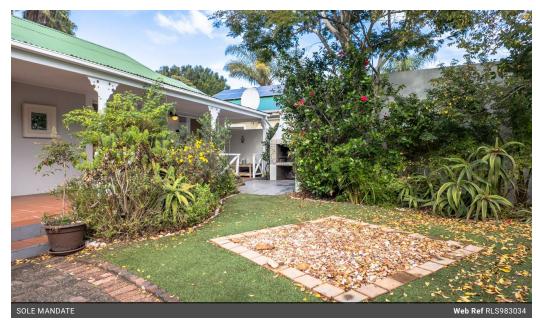

JOINT MANDATE

You enter River Club through a 24-hour manned gate, where towering palms line the road and neat white homes with green roofs showcase an appealing sense of cohesion. The home includes a single-car garage with direct access into a white picketed courtyard, where a tiled built-in braai, and charming gardens complement its north-facing orientation, while the shaded porch provides a comfortable spot to enjoy the warmth without retreating indoors.