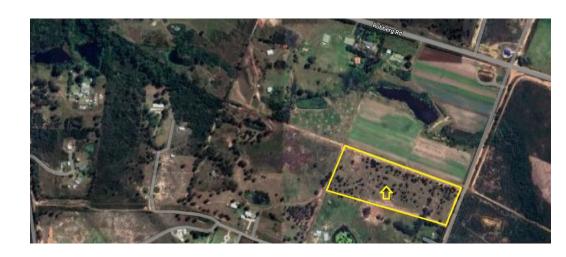

## IDEAL LIFESTYLE FARM IN PRIME POSITION

JOINT MANDATE

This lovely farm adjacent to Plettenberg Bay airport and zoned for agriculture offers a unique opportunity to establish a successful farming enterprise. With its flat, easy-to-work land, rich soil, and proximity to the town centre, it is ideal for market gardening, livestock production, or other agricultural ventures. The farm is also well-suited for eco-tourism.

The perimeter is fringed with macadamia trees, and stands of pine trees provide shade for the peacefully grazing buck. From the elevated position, there are sweeping views to the horizon. Proximity to Plettenberg Bay is a huge advantage, with convenient access to shops, services, schools, and the beach, ocean, rivers, mountains, and forest.