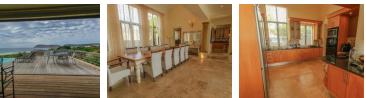

The seamless flow from the living areas onto the pool deck makes this ideal for entertaining on a great scale. The dining room has space for at least a 12-seater dining room table. There are 2 lounges, a covered patio with a built-in braai, a large kitchen with a separate pantry and laundry/scullery, a guest loo and an en-suite bedroom with a patio.

Upstairs you will find a spacious luxurious main bedroom with an en-suite...