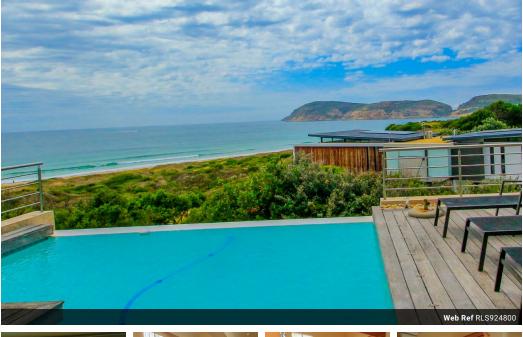

## HIDDEN GEM WITH AWESOME ICONIC ROBBERG VIEWS

#### JOINT MANDATE

2 5

Surf, sea and sand topped with amazing views, what more can you ask for? This spacious family home is located in one of Plett's most sought-after suburbs offering you front-row seats to watch the dolphins and whales frolicking in the water. Nestled in a culde-sac this home offers you peace and tranquility with only the sound of seagulls in the distance and waves crashing on the beach.

The seamless flow from the living areas onto the pool deck makes this ideal for entertaining on a great scale. The dining room has space for at least a 12-seater dining room table. There are 2 lounges, a covered patio with a built-in braai, a large kitchen with a separate pantry and laundry/scullery, a guest loo and an en-suite bedroom with a patio.