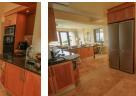

The seamless flow from the living areas onto the pool deck makes this ideal for entertaining on a great scale. The dining room has space for at least a 12-seater dining room table. There are 2 lounges, a covered patio with a built-in braai, a large kitchen with a separate pantry and laundry/scullery, a guest loo and an en-suite bedroom with a patio.