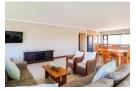

The smoked glass entrance takes us straight into the kitchen of a spacious open plan living area, where space and clean lines make this a pleasant place to work in. A four hob gas cooker and electric oven are integrated with the breakfast counter. The dark granite worktops run the entire length of the kitchen, and attractive grained wood units give plentiful storage space. There is a vegetable..