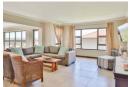

The smoked glass entrance takes us straight into the kitchen of a spacious open plan living area, where space and clean lines make this a pleasant place to work in. A four hob gas cooker and electric oven are integrated with the breakfast counter. The dark granite worktops run the entire length of the kitchen, and attractive grained wood units give plentiful storage space. There is a vegetable..