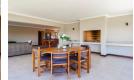

The smoked glass entrance takes us straight into the kitchen of a spacious open plan living area, where space and clean lines make this a pleasant place to work in. A four hob gas cooker and electric oven are integrated with the breakfast counter. The dark granite worktops run the entire length of the kitchen, and attractive grained wood units give plentiful storage space. There is a vegetable..