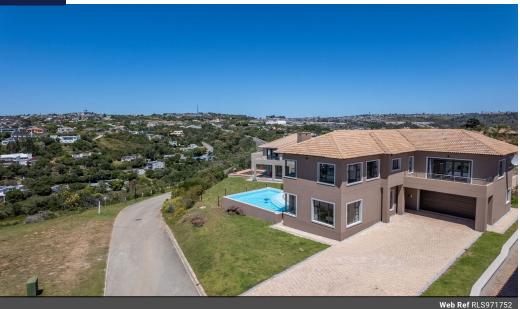

### NEW FOUR BEDROOM PROPERTY IN EXCLUSIVE PRIVATE ESTATE OVERLOOKING BAY

JOINT MANDATE - PRICE INCLUDES VAT

4.5 😥 2

Yes

This modern, new home with warm sand coloured walls and clay roof tiles, capitalises on clean lines, light and spaciousness. Crossing the paved forecourt, we enter through a swivel door into a vestibule, with a guest toilet on the right. The large open plan living area occupies the whole of the ground floor, with a lounge and informal dining area giving on to an outdoor entertainment area via aluminium / glass stacking doors. The spacious L shaped area also accommodates a formal dining area which can easily seat ten plus people, and accesses the large, roofed patio and curved swim pool beyond.

The views from every part of the living area are outstanding, looking out high over the houses below, you gaze at the shining blue waves of the Indian Ocean embraced in the curve of the Bay by the...