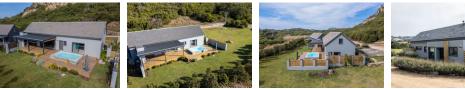

#### SOLE MANDATE

💁 З

Winding past manicured gardens, reflective ponds, and tidy homes, the hum of daily life fades into birdsong. Near the estate's edge, a cliff draped in greenery rises to the right, and low stone walls frame the driveway. The home appears ahead—its scalloped black roof, sleek grey walls, and warm wood accents cutting a bold silhouette against its dramatic natural backdrop.

The front door opens into a spacious living room, enriched with a glass-fronted fireplace that adds warmth and ambiance. High gabled ceilings draw the eye upward, while exposed brick walls and cool cement floors establish a grounded, elegant tone.

To the right, the kitchen is a knock-out, with its screed-topped island that invites casual seating, while a gas hob, built-in oven, and serving window to the covered patio make the space highly...