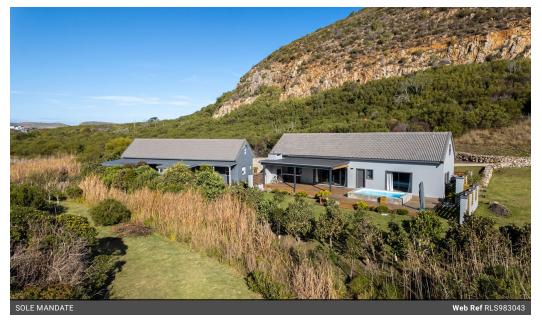

#### SOLE MANDATE

💁 З

Winding past manicured gardens, reflective ponds, and tidy homes, the hum of daily life fades into birdsong. Near the estate's edge, a cliff draped in greenery rises to the right, and low stone walls frame the driveway. The home appears ahead—its scalloped black roof, sleek grey walls, and warm wood accents cutting a bold silhouette against its dramatic natural backdrop.