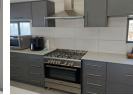

The main access to the home takes you from street level, down a few stairs, and through the front door. The entrance hall leads directly into the kitchen, which is open plan to the vast living area. Equipped with modern, tasteful fittings, including a Smeg oven with a gas hob, the kitchen offers plenty of cupboards and space for a double fridge.