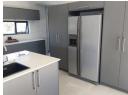

The main access to the home takes you from street level, down a few stairs, and through the front door. The entrance hall leads directly into the kitchen, which is open plan to the vast living area. Equipped with modern, tasteful fittings, including a Smeg oven with a gas hob, the kitchen offers plenty of cupboards and space for a double fridge.