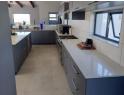

The main access to the home takes you from street level, down a few stairs, and through the front door. The entrance hall leads directly into the kitchen, which is open plan to the vast living area. Equipped with modern, tasteful fittings, including a Smeg oven with a gas hob, the kitchen offers plenty of cupboards and space for a double fridge.