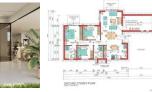

### Features

**Open Plan Scullery** 

h

F

F

k

Recept Furnis

| nterior      |    |
|--------------|----|
| Bedrooms     | 3  |
| Bathrooms    | 2  |
| Kitchens     | 1  |
| Recep. Rooms | 2  |
| urnished     | No |
|              |    |

**Exterior** Garages Security Pool Views

1 No False **Sizes** Floor Size

126m<sup>2</sup>