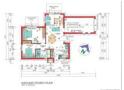

### Features

Extras

**Open Plan Scullery** 

| Interior     |    | Exterior |    |
|--------------|----|----------|----|
| Bedrooms     | 2  | Garages  | 1  |
| Bathrooms    | 1  | Security | N  |
| Kitchens     | 1  | Pool     | N  |
| Recep. Rooms | 2  | Views    | Fa |
| Furnished    | No |          |    |

١o lo alse Sizes Floor Size

94m<sup>2</sup>

https://plettenbergbay.seeff.com