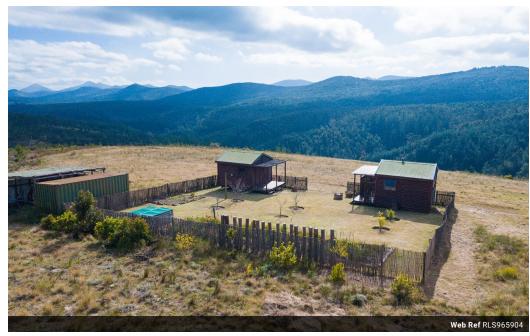

## LIFESTYLE FARM OVERLOOKING NATURE RESERVE

JOINT MANDATE

Escape to the tranquillity of farm life with this charming property nestled in the picturesque Uplands just 22km outside Plettenberg Bay. This is a unique opportunity to embrace nature and enjoy a peaceful retreat.

Surrounded by rolling hills and lush greenery, this property features 182 hectares of land, a cozy small farmhouse with 3 bedrooms, and a one bedroom cottage currently on AirBnB. Whether you're looking for a weekend getaway or a permanent residence, this property is the perfect place to escape to.

To add to the magic of this property there is a freshwater fountain and dams that provides ample water for this farm. There is a 1KW invertor in the cottage and a 12volt solar in the 1 bedroom cottage. Historically pine trees were grown and harvested on this farm.