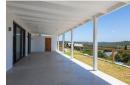

## NEW HOME IN PRIVATE ESTATE WITH NORTH FACING VIEWS

PURCHASE PRICE INCLUDES VAT

Cool and light are the hallmarks of this lovely new home, underlined by stylish tints of silvery grey and white, inside and out. Contemporary in style, the high pitched ceilings contribute to the uncluttered, spacious look of modern architecture.

The entrance takes you straight into the galley type kitchen, with its white quartz stone worktops and broad breakfast bar separating it from the open plan lounge and dining area. A five hob gas cooker, double electric oven and veg. preparation sink are integrated with the cabinetry. The fridge / freezer fits neatly into an alcove. There are plentiful cupboards with soft close drawers. The well-appointed scullery/laundry on the left gives onto a drying yard. The double garage is accessed here, and has a useful loft storage space.