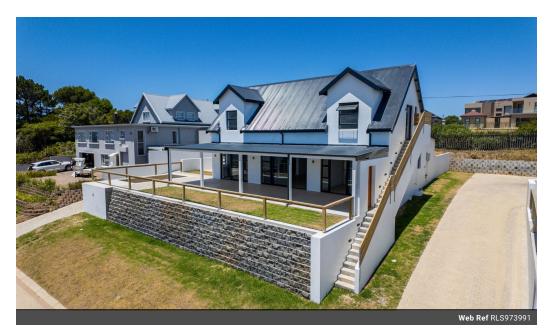

## NEW HOME IN PRIVATE ESTATE WITH NORTH FACING VIEWS

PURCHASE PRICE INCLUDES VAT

Cool and light are the hallmarks of this lovely new home, underlined by stylish tints of silvery grey and white, inside and out. Contemporary in style, the high pitched ceilings contribute to the uncluttered, spacious look of modern architecture.

The entrance takes you straight into the galley type kitchen, with its white quartz stone worktops and broad breakfast bar separating it from the open plan lounge and dining area. A five hob gas cooker, double electric oven and veg. preparation sink are integrated with the cabinetry. The fridge / freezer fits neatly into an alcove. There are plentiful cupboards with soft close drawers. The well-appointed scullery/laundry on the left gives onto a drying yard. The double garage is accessed here, and has a useful loft storage space.