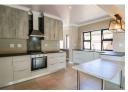

Centrally located in the popular Lower Robberg area, conveniently close to the new RobbergBay shopping centre and beaches, it is the ideal home to settle into with no moving out in December.

- Single storey large home approximately 188m2
- 2 large en-suite bedrooms, with plenty of cupboards
- Open plan lounge with doors leading onto the garden, dining room and kitchen
- Guest toilet
- Kitchen with gas hob/electric oven; scullery with space for 3 appliances and single door fridge
  Courtyard with washing line
- Large entertainers undercover patio with a built...