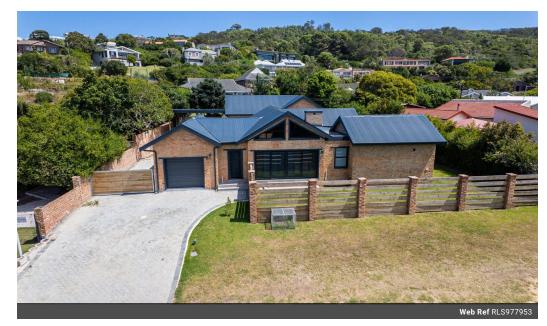

## BEAUTIFUL MODERN LONG TERM RENTAL UNFURNISHED 2 BEDROOM HOUSE **AVAILABLE NOW**

A rare gem, this unfurnished, pet friendly, modern and long-term rental property is one that you would be proud to call home. The very spacious, two-bedroomed house with beautiful high-end finishes, design and an impressive attention to detail, offers style and

Centrally located in the popular Lower Robberg area, conveniently close to the new RobbergBay shopping centre and beaches, it is the ideal home to settle into with no moving out in December.

- Single storey large home approximately 188m2
- 2 large en-suite bedrooms, with plenty of cupboards
- Open plan lounge with doors leading onto the garden, dining room and kitchen
- Guest toilet
- Kitchen with gas hob/electric oven; scullery with space for 3 appliances and single door fridge
  Courtyard with washing line
- Large entertainers undercover patio with a built...

## Features

| Pets Allowed | Yes |                     |       |            |       |
|--------------|-----|---------------------|-------|------------|-------|
| Interior     |     | Exterior            |       | Sizes      |       |
| Bedrooms     | 2   | Garages             | 1     | Floor Size | 188m² |
| Bathrooms    | 2.5 | Carports / Parkings | 2     | Land Size  | 983m² |
| Kitchens     | 1   | Security            | Yes   |            |       |
| Recep. Rooms | 2   | Pool                | No    |            |       |
| Furnished    | No  | Views               | False |            |       |