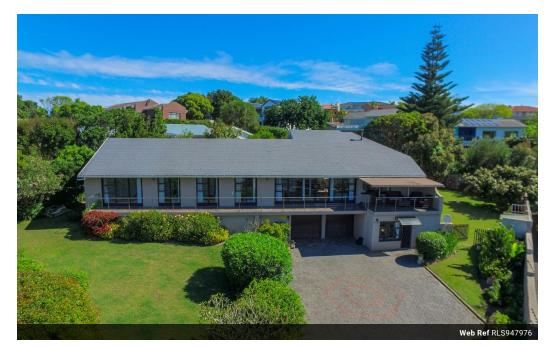

## FURNISHED 4 BEDROOM HOUSE 6 MONTH LET 1 APRIL 2025

This fully furnished 4 bedroomed home, is located in Upper Robberg. Offering space, a myriad of accommodation options; large landscaped garden with a sparkling pool and sea views from the balcony. It is available on a six month lease from 1 April - 30 September 2025.

## **Features**

| Pets Allowed | Yes |                     |      |           |                     |
|--------------|-----|---------------------|------|-----------|---------------------|
| Interior     |     | Exterior            |      | Sizes     |                     |
| Bedrooms     | 4   | Carports / Parkings | 2    | Land Size | 1,247m <sup>2</sup> |
| Bathrooms    | 3   | Security            | Yes  |           |                     |
| Kitchens     | 2   | Pool                | Yes  |           |                     |
| Recep. Rooms | 3   | Views               | True |           |                     |
| Furnished    | Yes |                     |      |           |                     |