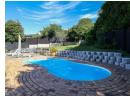

## FURNISHED 4 BEDROOM HOUSE 6 MONTH LET 1 APRIL 2025

This fully furnished 4 bedroomed home, is located in Upper Robberg. Offering space, a myriad of accommodation options; large landscaped garden with a sparkling pool and sea views from the balcony. It is available on a six month lease from 1 April - 30 September 2025.

## **Features**

| Pets Allowed | Yes |                     |      |           |                     |
|--------------|-----|---------------------|------|-----------|---------------------|
| Interior     |     | Exterior            |      | Sizes     |                     |
| Bedrooms     | 4   | Carports / Parkings | 2    | Land Size | 1,247m <sup>2</sup> |
| Bathrooms    | 3   | Security            | Yes  |           |                     |
| Kitchens     | 2   | Pool                | Yes  |           |                     |
| Recep. Rooms | 3   | Views               | True |           |                     |
| Furnished    | Yes |                     |      |           |                     |