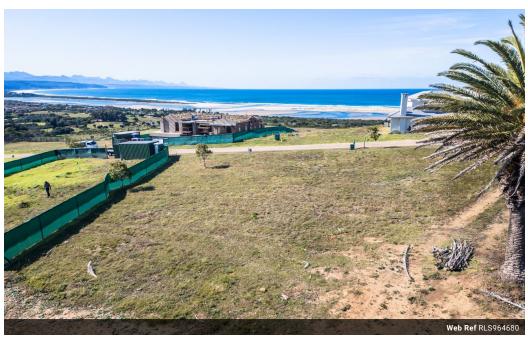

## VACANT LAND SECURE ESTATE

SOLE MANDATE

This vacant stand is superbly positioned with stunning ocean and mountain views.

Baron's View security estate consists of 66 exclusive stands on over 12 hectares on the Northern side of Plettenberg Bay and has easy access to all the attractions that the Garden Route has to offer.